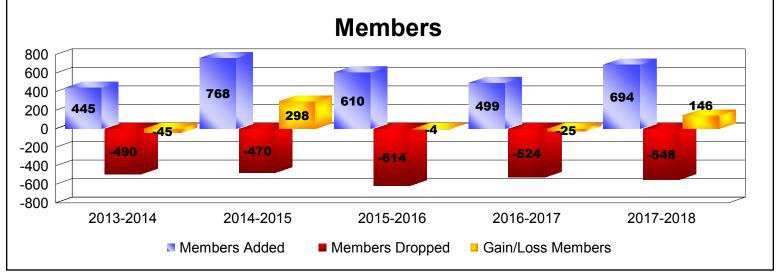

District 355 B1 As of June 2018 Cumulative

| Year      | New<br>Clubs | Dropped<br>Clubs | Gain/<br>Loss<br>Clubs | New<br>Members | Charter<br>Members | Reinstate<br>Members | Transfer<br>Members | Total<br>Member<br>Added | Total<br>Members<br>Dropped | Gain/<br>Loss<br>Members |
|-----------|--------------|------------------|------------------------|----------------|--------------------|----------------------|---------------------|--------------------------|-----------------------------|--------------------------|
| 2013-2014 | 3            | -1               | 2                      | 351            | 80                 | 14                   | 0                   | 445                      | -490                        | -45                      |
| 2014-2015 | 2            | -1               | 1                      | 690            | 65                 | 8                    | 5                   | 768                      | -470                        | 298                      |
| 2015-2016 | 4            | -2               | 2                      | 478            | 115                | 13                   | 4                   | 610                      | -614                        | -4                       |
| 2016-2017 | 1            | 0                | 1                      | 453            | 30                 | 13                   | 3                   | 499                      | -524                        | -25                      |
| 2017-2018 | 2            | -1               | 1                      | 599            | 58                 | 32                   | 5                   | 694                      | -548                        | 146                      |
| Average   | 2            | -1               | 1                      | 514            | 70                 | 16                   | 3                   | 603                      | -529                        | 74                       |