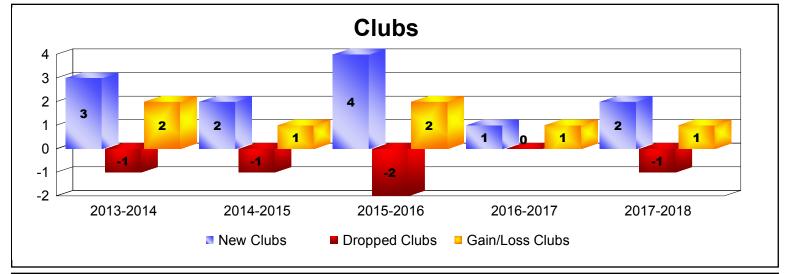

District 355 B1 As of June 2018 Cumulative

| Year      | New<br>Clubs | Dropped<br>Clubs | Gain/<br>Loss<br>Clubs | New<br>Members | Charter<br>Members | Reinstate<br>Members | Transfer<br>Members | Total<br>Member<br>Added | Total<br>Members<br>Dropped | Gain/<br>Loss<br>Members |
|-----------|--------------|------------------|------------------------|----------------|--------------------|----------------------|---------------------|--------------------------|-----------------------------|--------------------------|
| 2013-2014 | 3            | -1               | 2                      | 351            | 80                 | 14                   | 0                   | 445                      | -490                        | -45                      |
| 2014-2015 | 2            | -1               | 1                      | 690            | 65                 | 8                    | 5                   | 768                      | -470                        | 298                      |
| 2015-2016 | 4            | -2               | 2                      | 478            | 115                | 13                   | 4                   | 610                      | -614                        | -4                       |
| 2016-2017 | 1            | 0                | 1                      | 453            | 30                 | 13                   | 3                   | 499                      | -524                        | -25                      |
| 2017-2018 | 2            | -1               | 1                      | 599            | 58                 | 32                   | 5                   | 694                      | -548                        | 146                      |
| Average   | 2            | -1               | 1                      | 514            | 70                 | 16                   | 3                   | 603                      | -529                        | 74                       |